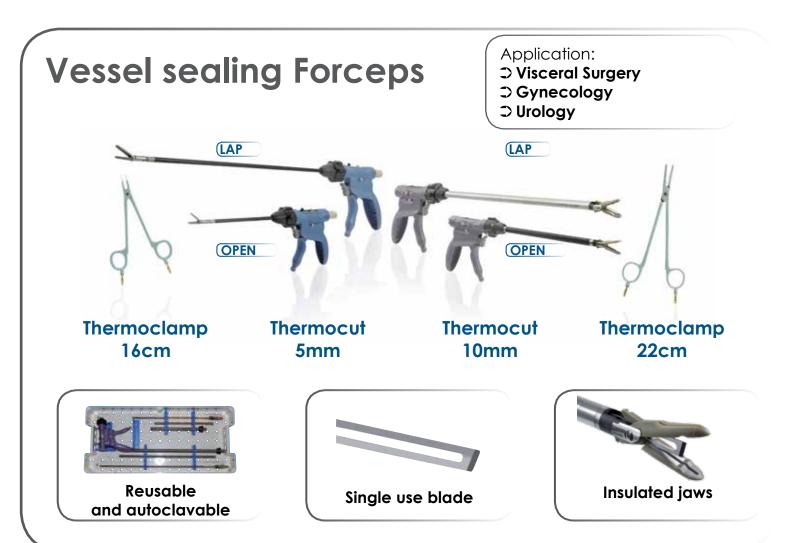

process.



#### PLASMA EDGE

The gold standard of bipolar plasma resection power dedicated for bipolar TUR and hystero-resection procedure.



#### **Thermocision**

A unique system which can Seal, Dissect and Cut in one instrument dedicated for Thyroid and delicate procedure.



#### **Endosection**

Specific waveform dedicated to endoscopic polypectomy.



### **Argon system**

Argon Plasma Coagulation with the optional Argon module system.

# Monopolar and Bipolar Accessories

Application:

⊃ All Specialities













**Patient Plate** 

**Monopolar Pencil** 

Forceps/Cables

# Endosection and Argon Capability



Application:
ENDOSCOPY
Castroenterology
OPEN SURGERY

⊃ Liver coagulation

Argon capatibility with external argon module



Endosection power dedicated for polypectomy







## Dissect, Seal and Cut



#### Application:

#### **ENT**

- → Total Thyroidectomy
- ⊃ Parotidectomy
- Carotid Access

#### **BREAST**

→ Axillary Node Dissection



## **Reduced Thermal Damage**

The thermal damage of a surgical instrument is causing by 2 critical elements:

- time applied on tissues
- energy delivered

The Thermocision technology is designed to reduce significantly both elements



Application:

- ⇒ Urology
- ⊃ Gynecology

# Bipolar Plasma Resection System

Complete single use electrode range



#### **UROLOGY LINE**



#### **GYNECOLOGY LINE**



# **WORKING ELEMENT**

## **COMPLETE SOLUTION SOLUTION**



Stand alone working elements compatible to usual resectoscopes



**Enucleation** 

Double flow sheaths quick lock design with dedicated working element



## De