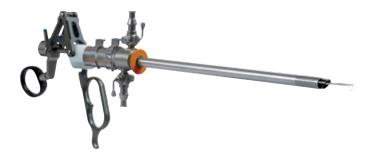

# **WORKING ELEMENT**

## **COMPLETE SOLUTION SOLUTION**

Stand alone working elements compatible to usual resectoscopes

**Enucleation** 

Double flow sheaths quick lock design with dedicated working element