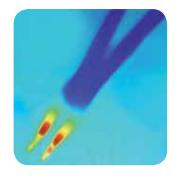

## **Reduced Thermal Damage**

The thermal damage of a surgical instrument is causing by 2 critical elements:

- time applied on tissues
- energy delivered

The Thermocision technology is designed to reduce significantly both elements