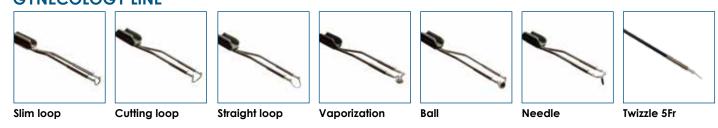

# Bipolar Plasma Resection System

Complete single use electrode range

#### **GYNECOLOGY LINE**