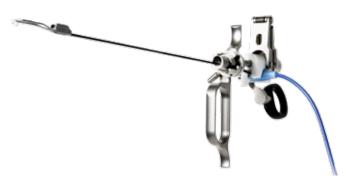

# **WORKING ELEMENT**

## **COMPLETE SOLUTION SOLUTION**

Stand alone working elements compatible to usual resectoscopes

**Enucleation** 

Double flow sheaths quick lock design with dedicated working element