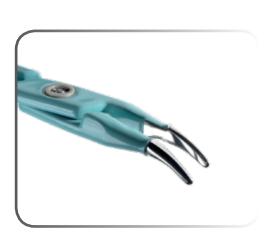

#### **Thermocision**

A unique system which can Seal, Dissect and Cut in one instrument dedicated for Thyroid and delicate procedure.

## Dissect, Seal and Cut

#### **ENT**

- → Total Thyroidectomy
- ⊃ Parotidectomy
- Carotid Access

#### **BREAST**

→ Axillary Node Dissection