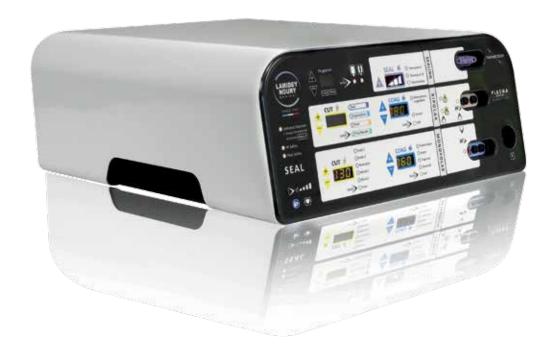

# Full electrosurgical units 370W

Complete electrosurgical unit with a wide range of monopolar and bipolar effects.

### Vessel sealing system

Safe and efficient up to 7mm vessel with validation signal after sealing process.