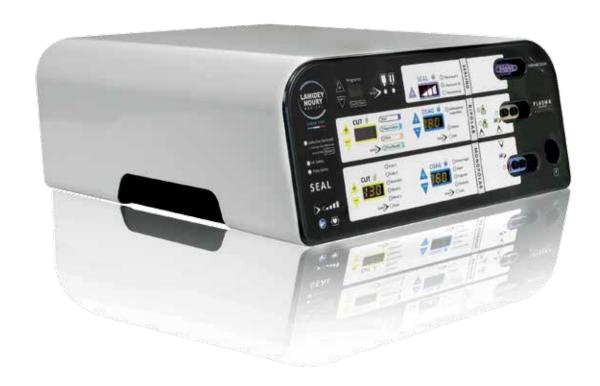

# Full electrosurgical units 370W

Complete electrosurgical unit with a wide range of monopolar and bipolar effects.

### Vessel sealing system

Safe and efficient up to 7mm vessel with validation signal after sealing process.