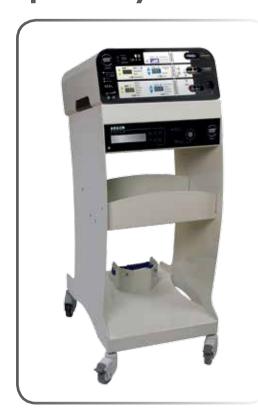

# Full electrosurgical units 370W

Complete electrosurgical unit with a wide range of monopolar and bipolar effects.

### Vessel sealing system

Safe and efficient up to 7mm vessel with validation signal after sealing process.

#### PLASMA EDGE

The gold standard of bipolar plasma resection power dedicated for bipolar TUR and hystero-resection procedure.

#### **Thermocision**

A unique system which can Seal, Dissect and Cut in one instrument dedicated for Thyroid and delicate procedure.

#### **Endosection**

Specific waveform dedicated to endoscopic polypectomy.

### **Argon system**

Argon Plasma Coagulation with the optional Argon module system.